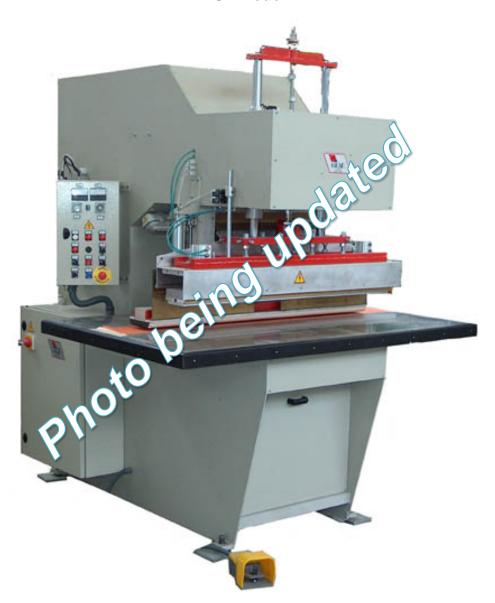

## ST model

For great covers welding

## **Composition**

- High frequency welding press pneumatically operated
- High frequency generator built in the press frame

## Technical characteristics

|                                             | 110-140 model                            | 110-170 model        |
|---------------------------------------------|------------------------------------------|----------------------|
| Press maximum closing force:                | 1200 kg                                  |                      |
| Working plated dimensions:                  | 1100x1400 mm                             | 1100x1700 mm         |
| Welding useful dimensions:                  | 110x1000 mm                              | 110x1300 mm          |
| Output power of the generator:              | 8 kW                                     | 8 kW / 12 kW / 15 kW |
| Feeding voltage (other voltages on demand): | 400 V (+/- 5%) – 3 PHASE + EARTH - 50 Hz |                      |