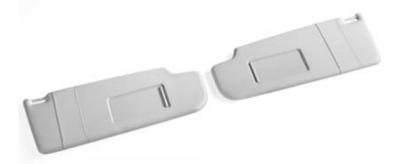

KL model



For the production of great dimensions PVC film sunvisors



## **Composition**

- High frequency welding press hydraulically operated
- High frequency generator built in the press frame
- Hydraulic power pack
- Control panel with PLC and touch screen

## Technical Characteristics

| Welding press maximum closing force (adjustable): | 5000 kg                                  |
|---------------------------------------------------|------------------------------------------|
| Electrodes-holder plate dimensions:               | 350x1250 mm                              |
| Press working plate dimensions:                   | 350x1250 mm                              |
| Output power of the generator:                    | 8 kW / 12 KW                             |
| Feeding voltage (on demand other voltages):       | 400 V (+/- 5%) – 3 PHASE + EARTH - 50