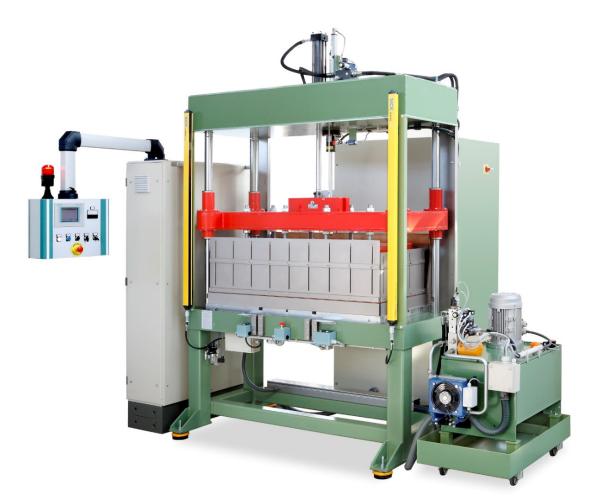

KL model

For the production of great dimensions PVC film sunvisors

## **Composition**

- High frequency welding press hydraulically operated
- High frequency generator built in the press frame
- Hydraulic power pack
- Control panel with PLC and touch screen

## Technical Characteristics

| Welding press maximum closing force (adjustable): | 5000 kg                                  |
|---------------------------------------------------|------------------------------------------|
| Electrodes-holder plate dimensions:               | 350x1250 mm                              |
| Press working plate dimensions:                   | 350x1250 mm                              |
| Output power of the generator:                    | 8 kW / 12 KW                             |
| Feeding voltage (on demand other voltages):       | 400 V (+/- 5%) – 3 PHASE + EARTH - 50 Hz |