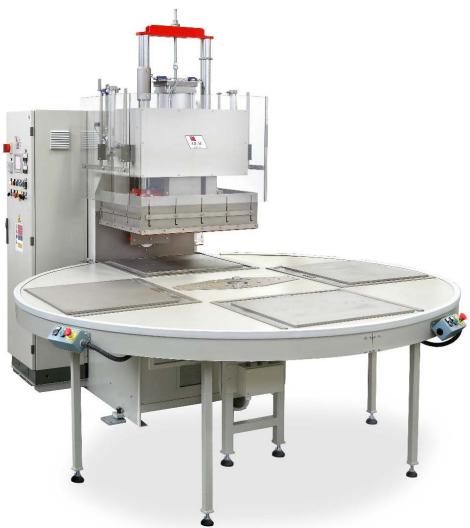

## GMA-D - 4 or 6 stations model

For the production of PVC film mouse-pad

## Composition

- Pneumatically operated high frequency welding press (alternatively hydraulic)
- High frequency generator built in the press frame
- Turntable with 4 or 6 working stations with adjustable rotation speed
- Control panel with PLC and touch screen

## Technical characteristics

| Welding press maximum closing force:             | 1200 kg / 1600 kg / 2500 kg              |
|--------------------------------------------------|------------------------------------------|
| Welding press electrodes-holder plate dimension: | 450x550 / 600x700 / 700x800 mm           |
| Turntable working station dimension:             | 450x550 / 600x700 / 700x800 mm           |
| Output power of the generator:                   | 8 kW / 12 kW / 15 kW / 20 kW             |
| Feeding voltage (on demand other voltages):      | 400 V (+/- 5%) – 3 PHASE + EARTH - 50 Hz |