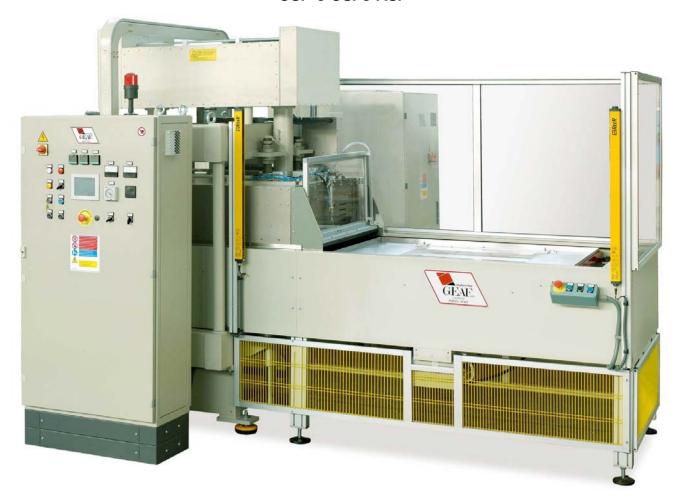

## CSP o CSI o KSI

For the production of PVC film mouse-pad

## **Composition**

- Pneumatically or hydraulically operated high frequency welding press (on demand also with servomotor)
- High frequency generator in separate cabinet
- Nr. 2 overposed automatic trays
- Heated or refrigerated electrodes-holder plate
- Control panel with PLC and touch screen

## Technical characteristics

| Press maximum closing force:                | 1600 kg / 2500 kg / 4000 kg               |
|---------------------------------------------|-------------------------------------------|
| Electrodes-holder plate dimensions:         | 800x1200 mm                               |
| Trays plate dimensions:                     | 900x1300 mm                               |
| Output power of the generator:              | 8 kW / 12 kW / 15 kW / 20 kW              |
| Feeding voltage (on demand other voltages): | 400 V (+/- 5%) – 3 PHASES + EARTH - 50 Hz |