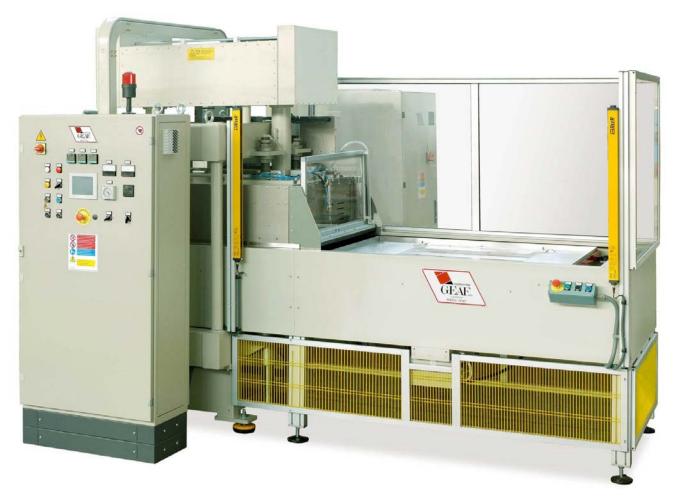

## CSP or CSI or KSI model

For the production of PVC film desk-pad

## Composition

- High frequency welding press pneumatially or hydraulically operated (with servomotor on demand)
- High frequency generator in separate cabinet
- Nr. 2 automatic over posed trays
- · Heated or cooled electrodes-holder plate
- Control panel with PLC and touch screen

## Technical characteristics

| Press maximum closing force:                | 1600 kg / 2500 kg / 4000 kg               |
|---------------------------------------------|-------------------------------------------|
| Electrodes-holder plate dimensions:         | 800x1200 mm                               |
| Trays plate dimensions:                     | 900x1300 mm                               |
| Output power of the generator:              | 8 kW / 12 kW / 15 kW / 20 kW              |
| Feeding voltage (other voltages on demand): | 400 V (+/- 5%) – 3 PHASES + EARTH - 50 Hz |