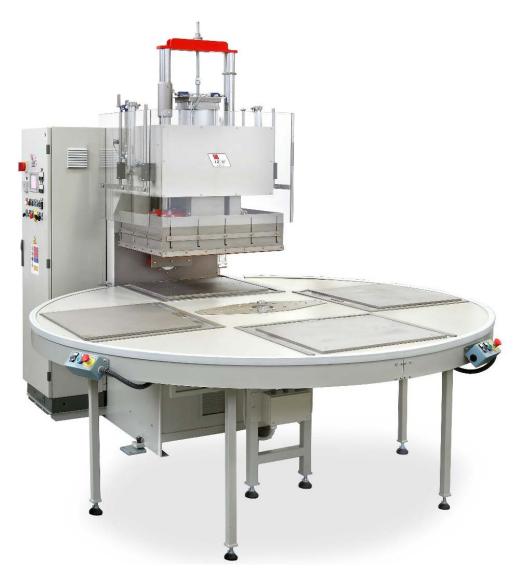

## GMA-D – 4 or 6 stations model

For the production of urine bags in calendered PVC film

## **Composition**

- High frequency welding press pneumatically operated •
- High frequency generator built inside the press frame ٠
- Turntable with 4 or 6 working stations with adjustable rotating speed •
- Control panel with PLC and touch screen •

## Technical Characteristics

| Press maximum closing force:                    | 1600 kg                                   |
|-------------------------------------------------|-------------------------------------------|
| Welding press electrode-holder plate dimension: | 700x800 mm                                |
| Turntable working stations dimension:           | 700x800 mm                                |
| Output power of the generator:                  | 15 kW / 20 kW                             |
| Feeding voltage (on demand other voltages):     | 400 V (+/- 5%) – 3 PHASES + EARTH - 50 Hz |