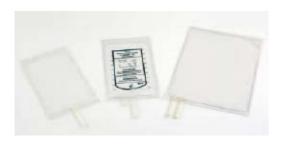

## IVB model



For the production of solution bags in PVC film



## **Composition**

- · Reel-holder for reels of tubular film
- Hot printing station (optional)
- Unwinding, cutting and insertion
- Automatic system of unwinding, cutting and insertion of the tubes (or loading of pre-cut tubes with a vibration selection system)
- High frequency welding press with 4 columns operated with servo-motor
- High frequency generator built in separate cabinet
- · Mechanical chain of mandrels handling
- Indexing unit through chain of mandrels handling + mobile clamp operated by a "Brushless" motor
- Scraps automatic removal unit
- Control panel with PLC and touch screen

## Technical Characteristics

| Reels maximum diameter:                     | 400 mm                                    |
|---------------------------------------------|--------------------------