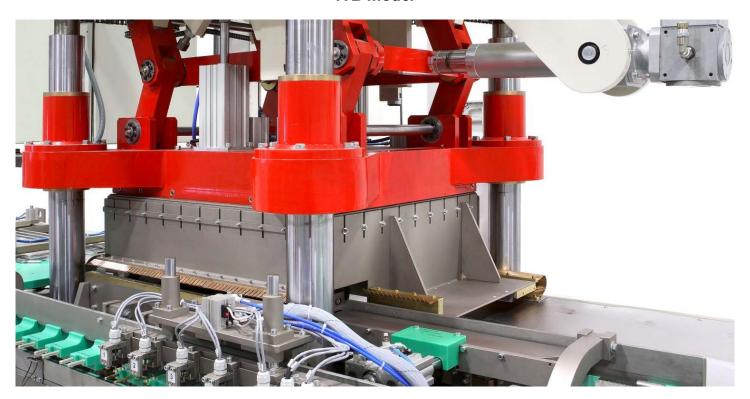

## IVB model

For the production of solution bags in PVC film

## **Composition**

- · Reel-holder for reels of tubular film
- Hot printing station (optional)
- Unwinding, cutting and insertion
- Automatic system of unwinding, cutting and insertion of the tubes (or loading of pre-cut tubes with a vibration selection system)
- High frequency welding press with 4 columns operated with servo-motor
- High frequency generator built in separate cabinet
- · Mechanical chain of mandrels handling
- Indexing unit through chain of mandrels handling + mobile clamp operated by a "Brushless" motor
- Scraps automatic removal unit
- Control panel with PLC and touch screen

## Technical Characteristics

| Reels maximum diameter:                     | 400 mm                                    |
|---------------------------------------------|-------------------------------------------|
| Reels maximum width:                        | 450 mm                                    |
| Press maximum closing force:                | 3000 kg                                   |
| Pressa upper plate dimension:               | 450x700 mm                                |
| Indexing unit forward (fixed):              | 682 mm (other sizes on demand)            |
| Output power of the generator:              | 15 kW / 20 kW / 25 kW                     |
| Feeding voltage (other voltages on demand): | 400 V (+/- 5%) – 3 PHASES + EARTH - 50 Hz |