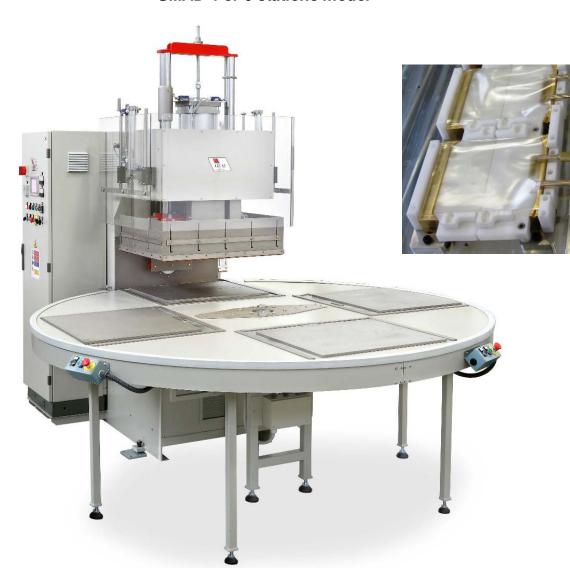

## GMAD 4 or 6 stations model

For the production of solution bags in PVC film

## **Composition**

- High Frequency welding press pneumatically, hydraulically or with servo-motor operated
- High frequency generator built in the press frame Turntable with 4 or 6 working station with adjusting turning speed
- Control panel with PLC and touch screen

## Technical Characteristics

| Welding press maximum closing force (adjustable): | 1600 kg / 2500 kg                         |
|---------------------------------------------------|-------------------------------------------|
| Welding press electrode-holder plate dimension:   | 700x800 mm / 700x900 mm                   |
| Turntable working stations dimension:             | 700x800 mm / 700x900 mm                   |
| Output power of the generator:                    | 12 kW / 15 kW / 20 kW                     |
| Feeding voltage (on demand other voltages):       | 400 V (+/- 5%) – 3 PHASES + EARTH - 50 Hz |