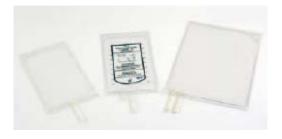

## GMAD 4 or 6 stations model



For the production of solution bags in PVC film



## **Composition**

- High Frequency welding press pneumatically, hydraulically or with servo-motor operated
- High frequency generator built in the press frame Turntable with 4 or 6 working station with adjusting turning speed
- Control panel with PLC and touch screen

## Technical Characteristics

| Welding press maximum closing force (adjustable): | 1600 kg / 2500 kg                         |
|---------------------------------------------------|-------------------------------------------|
| Welding press electrode-holder plate dimension:   | 700x800 mm / 700x900 mm                   |
| Turntable working stations dimension:             | 700x800 mm / 700x900 mm                   |
| Output power of the generator:                    | 12 kW / 15 kW / 20 kW                     |
| Feedi