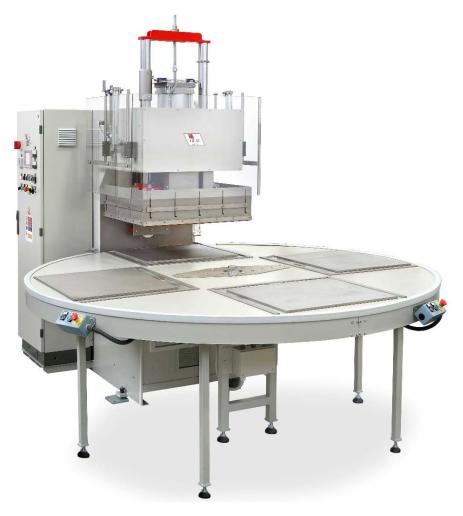

## *GMA-D model* To be combined with separate units for punching and cutting

For the production of blood bag in calendered PVC film

## Composition

- High frequency welding press pneumatically operated
- High frequency generator built inside the press frame
- Turntable with 4 working stations with adjustable rotating speed
- Control panel with PLC and touch screen

## Technical characteristics

| Welding press maximum closing force (adjustable): | 1600 kg                                   |
|---------------------------------------------------|-------------------------------------------|
| Welding press electrode-holder plate dimension:   | 700x800 mm                                |
| Turntable working stations dimension:             | 700x800 mm                                |
| Output power of the generator:                    | 20 kW                                     |
| Feeding voltage (on demand other voltages):       | 400 V (+/- 5%) – 3 PHASES + EARTH - 50 Hz |