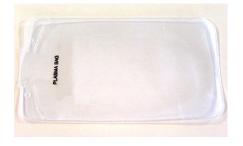

UNILINE model

For the production of extruded EVA film plasma bags

**Composition** 

- Reels-holder for tubolar film reels
- Hot printing unit (optional)
- Automatic unit of tubes unwinding, cutting and insertion
- High frequency welding press pneumatically operated
- High frequency generator built in the press frame
- Indexing device by a mobile clamp operated by a "Brushless" motor
- Scraps automatic removal unit
- Control panel with PLC and touch screen