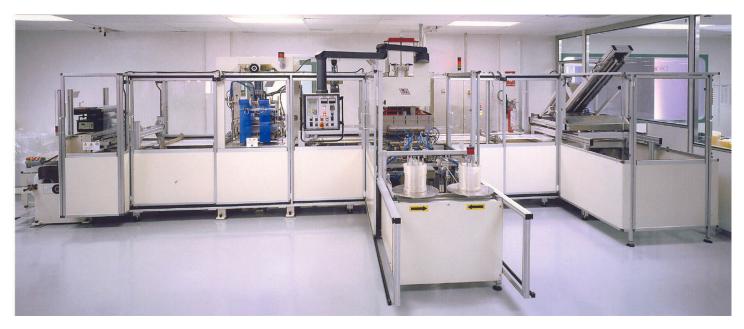

UNILINE model

For the production of extruded EVA film plasma bags

**Composition** 

- Reels-holder for tubolar film reels
- Hot printing unit (optional)
- Automatic unit of tubes unwinding, cutting and insertion
- High frequency welding press pneumatically operated
- High frequency generator built in the press frame
- Indexing device by a mobile clamp operated by a "Brushless" motor
- Scraps automatic removal unit
- Control panel with PLC and touch screen

## Technical characteristics

| Reels maximum diameter:                     | 400 mm                                    |
|---------------------------------------------|-------------------------------------------|
| Reels maximum width:                        | 450 mm                                    |
| Press maximum closing force:                | 1600 kg                                   |
| Press upper plate dimension:                | 450x600 mm                                |
| Indexing unit forward (minimum - maximum):  | 150 ÷ 520 mm                              |
| Output power of the generator:              | 15 kW                                     |
| Feeding voltage (other voltages on demand): | 400 V (+/- 5%) – 3 PHASES + EARTH - 50 Hz |