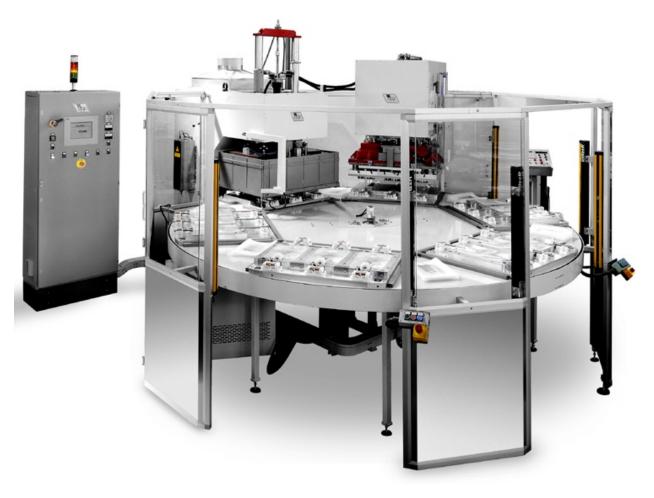

GMA-D + PDT model

For the production of plasma bags in EVA film

**Composition** 

- High frequency welding press hydraulically operated
- High frequency generator built in the press frame
- Cutting press hydraulically operated
- Turntable with 6 working stations and adjustable rotating speed
- Nr. 2 Hydraulic power pack
- Working stations and welding press refrigerating with liquid circulation (on demand)
- Control Panel with PLC and touch screen

## Technical Characteristics

| Welding press maximum closing force (adjustable): | 2500 kg                                   |
|---------------------------------------------------|-------------------------------------------|
| Welding press electrode-holderplate dimension:    | 600x800 mm                                |
| Cutting press maximum closing force (adjustable): | 10000 kg / 20000 kg                       |
| Cutting press punch-holder plate dimension:       | 600x800 mm                                |
| Turntable working station dimension:              | 600x800 mm                                |
| Output power of the generator:                    | 15 kW / 20 kW                             |
| Feeding voltage (other voltages on demand):       | 400 V (+/- 5%) – 3 PHASES + EARTH - 50 Hz |