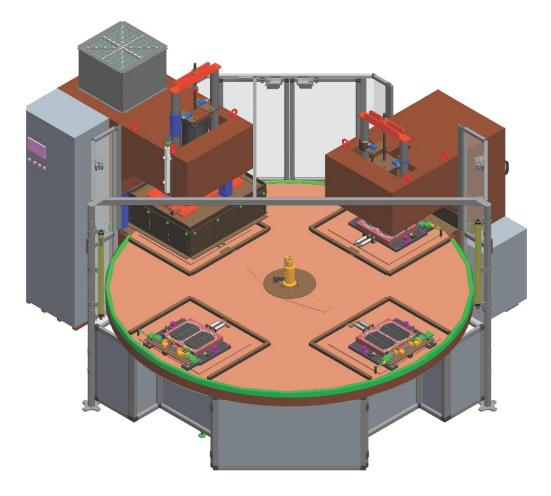

GMA-D + PDT model

For the production of plasma bags in EVA film

**Composition** 

- High frequency welding press hydraulically operated •
- High frequency generator built in the press frame •
- Cutting press hydraulically operated •
- Turntable with 4 working stations and adjustable rotating speed •
- Nr. 2 Hydraulic power pack •
- Working stations and welding press refrigerating liquid circulation (on demand) •
- Control Panel with PLC and touch screen •

## Technical Characteristics

| Welding press maximum closing force (adjustable): | 2500 kg                                   |
|---------------------------------------------------|-------------------------------------------|
| Welding press electrode-holderplate dimension:    | 600x800 mm                                |
| Cutting press maximum closing force (adjustable): | 10000 kg / 20000 kg                       |
| Cutting press punch-holder plate dimension:       | 600x800 mm                                |
| Turntable working station dimension:              | 600x800 mm                                |
| Output power of the generator:                    | 15 kW / 20 kW                             |
| Feeding voltage (other voltages on demand):       | 400 V (+/- 5%) – 3 PHASES + EARTH - 50 Hz |