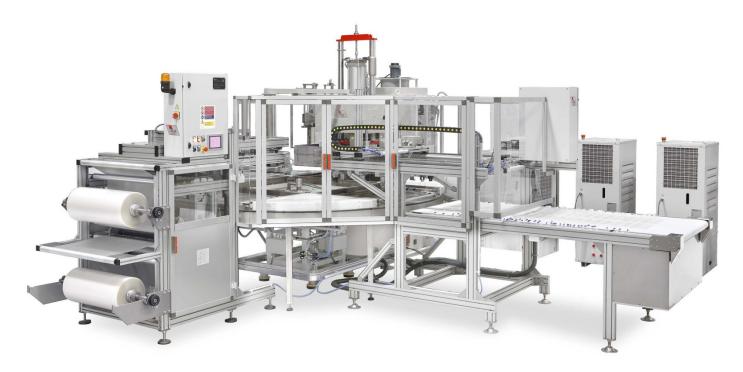

## GMA-D with automatic loader and unloader

For the production of drainage bags in calendered PVC film

## **Composition**

- High frequency welding press pneumatically operated
- High frequency generator built inside the press frame
- Turntable with 4 working stations with adjustable rotating speed
- Liquid circulation refrigerating unit
- Nr. 1 automatic loader for 2 PVC reels
- Nr. 1 automatic unloader
- Control panel with PLC and touch screen

## Technical characteristics

| Welding press maximum closing force (adjustable): | 1600 kg                                   |
|---------------------------------------------------|-------------------------------------------|
| Welding press electrode-holder plate dimension:   | 700x800 mm                                |
| Turntable working stations dimension:             | 700x800 mm                                |
| Output power of the generator:                    | 20 kW                                     |
| Feeding voltage (on demand other voltages):       | 400 V (+/- 5%) – 3 PHASES + EARTH - 50 Hz |