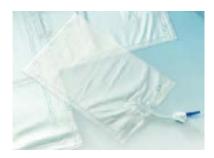

## GMA-D with automatic loader and unloader

For the production of drainage bags in calendered PVC film