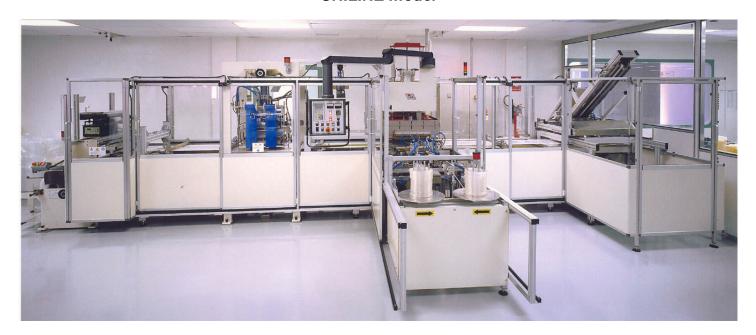

## **UNILINE** model

For the production of feeding bags in EVA film

## **Composition**

- Reels-holder for tubular film
- Hot printing unit (optional)
- Tubes automatic unwinding, cutting and positioning
- High frequency welding press pneumatically operated
- High frequency generator built inside the press frame
- Indexing device by a mobile clamp operated by a "Brushless" motor
- Automatic scraps removal unit
- Control panel with PLC and touch screen

## Technical Characteristics

| Reel maximum diameter:                      | 400 mm                                    |
|---------------------------------------------|-------------------------------------------|
| Reel maximum width:                         | 450 mm                                    |
| Press maximum closing force:                | 1600 kg                                   |
| Press upper plate dimension:                | 450x600 mm                                |
| Indexing unit forward (minimum - maximum):  | 150 ÷ 520 mm                              |
| Output power of the generator:              | 15 kW                                     |
| Feeding voltage (on demand other voltages): | 400 V (+/- 5%) – 3 PHASES + EARTH - 50 Hz |