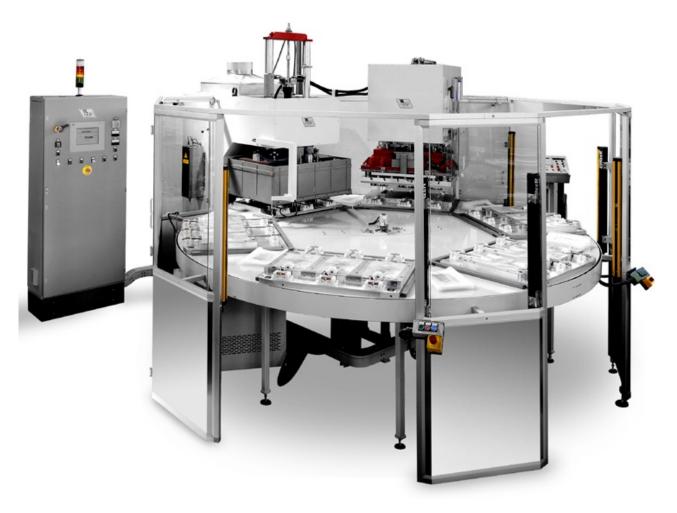

GMA-D + PDT model

For the production of feeding bags in EVA film

## **Composition**

- High Frequency welding press hydraulically operated
- High Frequency generator built inside press frame
- Cutting press hydraulically operated
- Turntable with 6 working stations with adjusting turning speed
- N. 2 hydraulic power pack
- Refrigerating welding press and working station with liquid circulation (optional)
- Control panel with PLC and touch screen

## Technical Characteristics

| Welding press maximum closing force (adjustable): | 2500 kg                                   |
|---------------------------------------------------|-------------------------------------------|
| Welding press electrode-holder plate dimension:   | 600x800 mm                                |
| Cutting press maximum closing force (adjustable): | 20000 kg                                  |
| Cutting press punch-holder plate dimension:       | 600x800 mm                                |
| Turntable working stations dimension:             | 600x800 mm                                |
| Output power of the generator:                    | 20 kW                                     |
| Feeding voltage (on demand other voltages):       | 400 V (+/- 5%) – 3 PHASES + EARTH - 50 Hz |