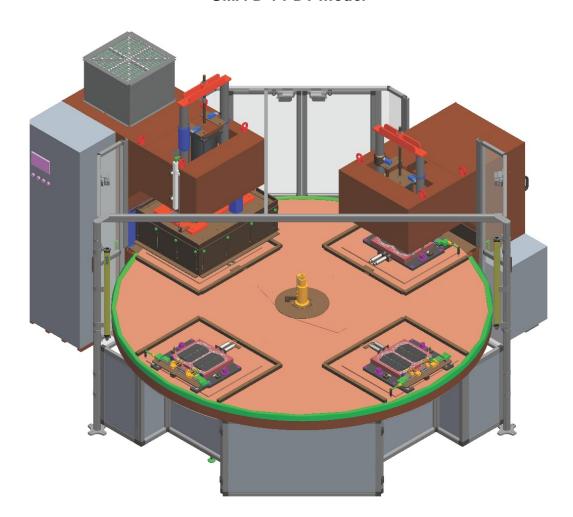

## GMA-D + PDT model

For the production of feeding bags in EVA film

## **Composition**

- High Frequency welding press hydraulically operated
- High Frequency generator built inside press frame
- Cutting press hydraulically operated
- Turntable with 4 working stations with adjusting turning speed
- N. 2 hydraulic power pack
- Refrigerating welding press and working station with liquid circulation (optional)
- Control panel with PLC and touch screen

## Technical Characteristics

| Welding press maximum closing force (adjustable): | 2500 kg                                   |
|---------------------------------------------------|-------------------------------------------|
| Welding press electrode-holder plate dimension:   | 700x800 mm                                |
| Cutting press maximum closing force (adjustable): | 10000 kg / 20000 kg                       |
| Cutting press punch-holder plate dimension:       | 700x800 mm                                |
| Turntable working stations dimension:             | 700x800 mm                                |
| Output power of the generator:                    | 20 kW                                     |
| Feeding voltage (on demand other voltages):       | 400 V (+/- 5%) – 3 PHASES + EARTH - 50 Hz |