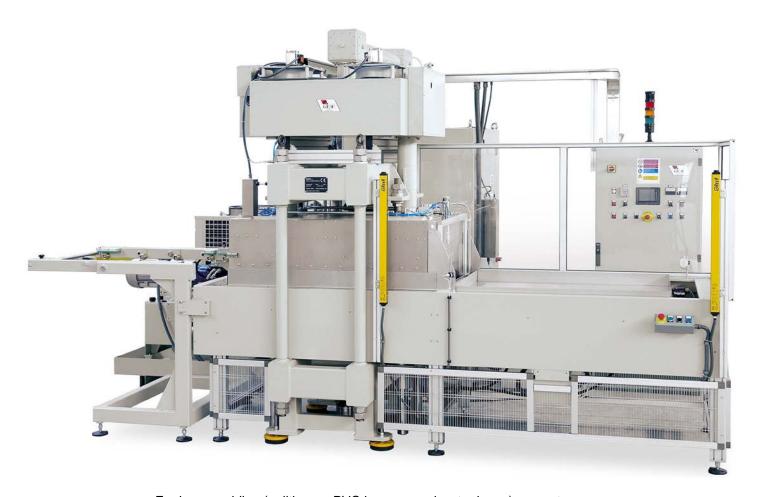

## KSI model

For logos welding (quilting, or PVC logos, or polyester logos) on seats covers

## **Composition**

- · High frequency welding press hydraulically operated
- High frequency generator in separate cabinet
- Nr. 2 automatic over posed trays
- Hydraulic power pack
- Liquid circulation refrigerating unit
- Runner for the electrodes-holder upper plate extraction (on demand)
- Control panel with PLC and touch screen

## Technical characteristics

| Press maximum closing force:                | 20000 kg                                 |
|---------------------------------------------|------------------------------------------|
| Press upper and lower plate dimension:      | 800x1200 mm                              |
| Trays plate dimensions:                     | 900x1300 mm                              |
| Output power of the generator:              | 15 kW / 20 kW / 30 kW / 45 kW            |
| Feeding voltage (other voltages on demand): | 400 V (+/- 5%) – 3 PHASE + EARTH - 50 Hz |