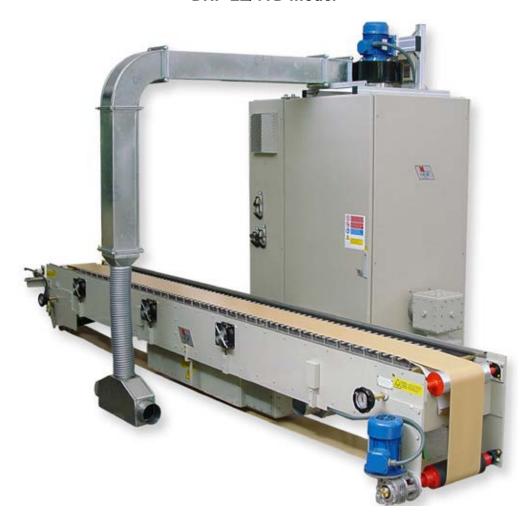

## DHF-LE/1TD model

Radio-frequency dryer for drying of vinyl glue deposit on book backs, to be installed on binding lines

## **Composition**

- High frequency generator in separate cabinet
- Air cooling triode with hot air recycling
- Connection of generator and applicator in a coaxial line
- Stray field electrode plants with coplanar electrodes and balanced circuitation
- Hand-operated regulation of electrodes power and position
- Control panel with PLC

## Technical characteristics

| Conveyor belt width:           | 260 mm |
|--------------------------------|--------|
| Output power of the generator: | 15 kW  |