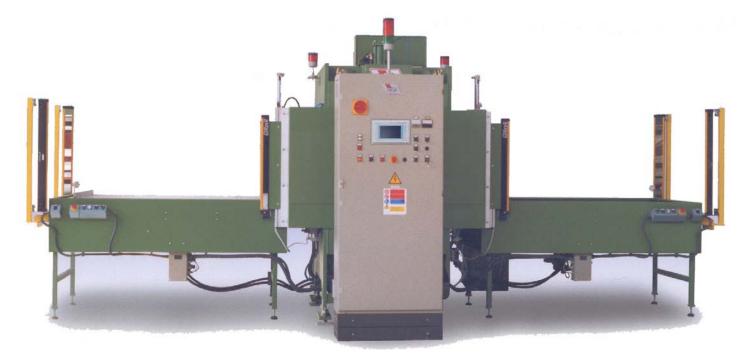

TSP model

## For the production of cars door panels

**Composition** 

- High frequency welding press hydraulically operated
- High frequency generator in separate cabinet
- Nr. 2 automatic side trays
- Hydraulic power pack
- Liquid circulation refrigerating unit
- Control panel with PLC and touch screen

## Technical characteristics

| Press maximum closing force:                | 60000 kg                                  |
|---------------------------------------------|-------------------------------------------|
| Press upper and lower plate dimension:      | 1000x1500 mm                              |
| Trays plate dimension:                      | 1070x1570 mm                              |
| Output power of the generator:              | 30 kW / 45 kW / 60 kW                     |
| Feeding voltage (on demand other voltages): | 400 V (+/- 5%) – 3 PHASES + EARTH - 50 Hz |