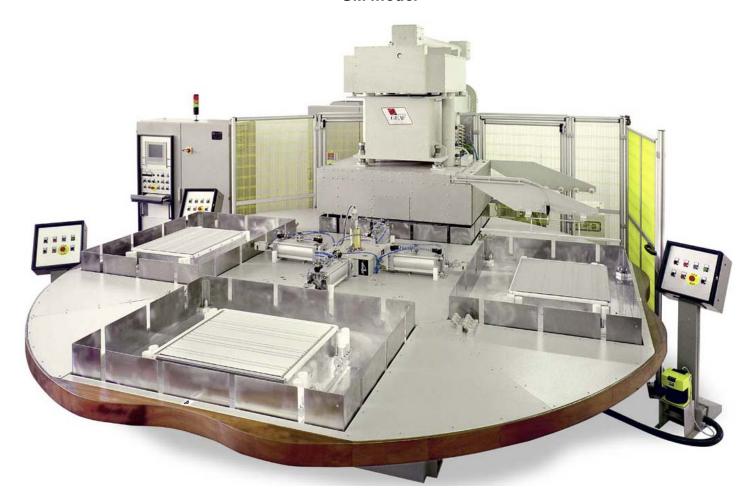

## GM model

For the production of car door panels

## **Composition**

- High frequency welding press hydraulically operated
- High frequency generator in separate cabinet
  Turntable with 4 working stations and adjustable rotating speed
- Hydraulic power pack
- Control panel with PLC and touch screen

## Technical characteristics

| Press maximum (adjustable) closing force:   | 10000 kg                                  |
|---------------------------------------------|-------------------------------------------|
| Press electrode-holder plate dimension:     | 1100x1500 mm                              |
| Press working plate dimension:              | 1100x1500 mm                              |
| Turntable working station dimension:        | 1100x1500 mm                              |
| Output power of the generator:              | 20 KW / 30 kW                             |
| Feeding voltage (on demand other voltages): | 400 V (+/- 5%) - 3 Phases + Earth - 50 Hz |