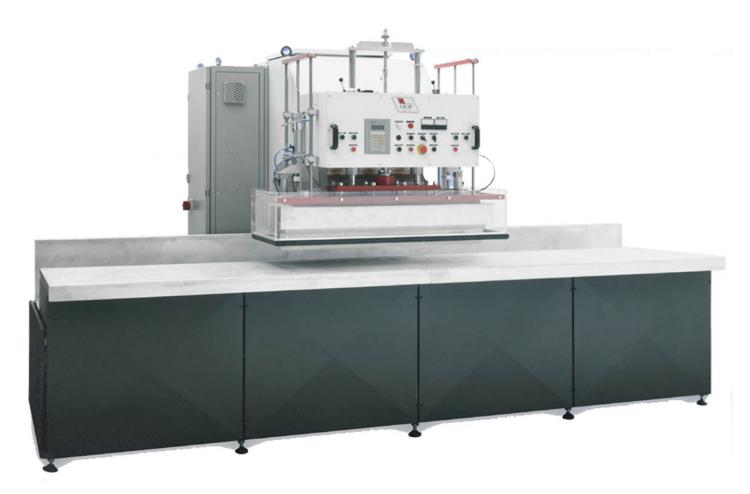

## STR model

For great covers welding

## **Composition**

- High frequency welding press pneumatically operated installed on the rails
- 4 meters rail (other length with multiples of 2 or 4 meters on demand)
- High frequency generator built in the press frame
- Control panel with PLC and touch screen

## Technical characteristics

| Press maximum closing force:                | 1200 kg                          |
|---------------------------------------------|----------------------------------|
| Welding useful dimensions:                  | 110x1200 mm                      |
| Output power of the generator:              | 8 kW / 12 kW /15 kW              |
| Feeding voltage (other voltages on demand): | 400 V – 3 PHASES + EARTH - 50 Hz |