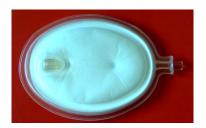

## Semi-automatic plant to match with separated unit for scrapping and cutting

For the production of flexible type blood filter in PVC film