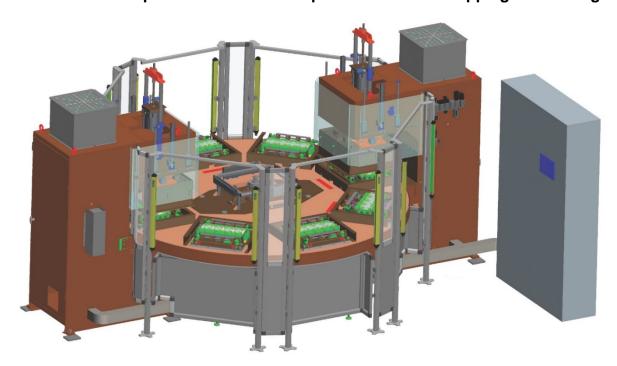

# GMAD – 6 stations GMAD – 8 stations

## Semi-automatic plant to match with separated unit for scrapping and cutting

For the production of flexible type blood filter in PVC film

## Composition

#### GMAD - 6 stations

- High frequency welding press pneumatically operated for the filters
- High frequency generator built in the press frame
- High frequency welding press pneumatically operated for the tubes and perimeter
- High frequency generator built in the press frame
- Turntable with 6 working station with adjusting turning speed
- · Liquid circulation refrigerating unit
- Control panel with PLC and touch screen

#### GMAD - 8 stations

- High frequency welding press pneumatically operated for the ports
- High frequency generator built in the press frame
- High frequency welding press pneumatically operated for the filters
- High frequency generator built in the press frame
- High frequency welding press pneumatically operated for the tubes and perimeter
- High frequency generator built in the press frame
- Turntable with 8 working stations with adjustinb turning speed
- Liquid circulation refrigerating unit
- Control panel with PLC and touch screen