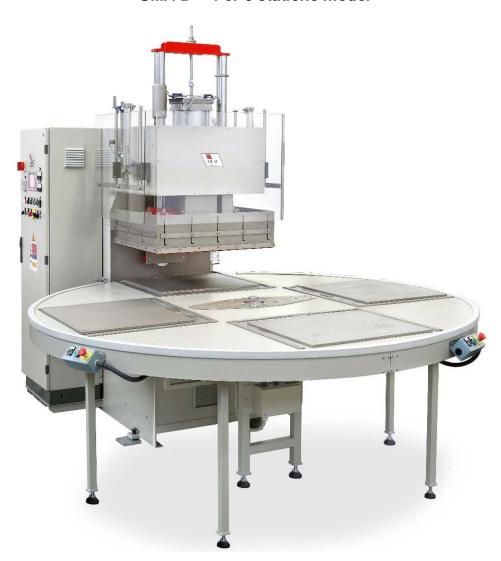

## GMA-D - 4 or 6 stations model

For the production of PVC film semi-rigid covers

## **Composition**

- Pneumatically operated high frequency welding press (alternatively hydraulic)
- High frequency generator built in the press frame
- Turntable with 4 or 6 working stations with adjustable rotation speed
- Control panel with PLC and touch screen

## Technical characteristics

| Welding press maximum closing force:             | 1200 kg / 1600 kg / 2500 kg              |
|--------------------------------------------------|------------------------------------------|
| Welding press electrodes-holder plate dimension: | 450x550 / 600x700 / 700x800 mm           |
| Turntable working station dimension:             | 450x550 / 600x700 / 700x800 mm           |
| Output power of the generator:                   | 8 kW / 12 kW / 15 kW / 20 kW             |
| Feeding voltage (on demand other voltages):      | 400 V (+/- 5%) – 3 PHASE + EARTH - 50 Hz |