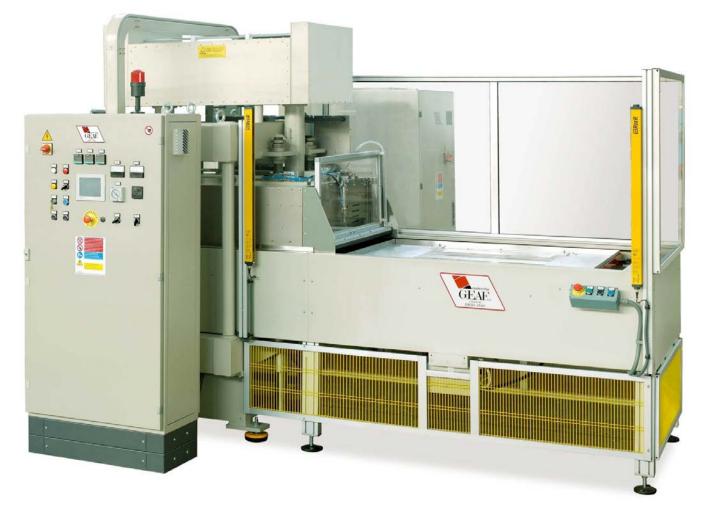

CSP o CSI o KSI model

For the production of PVC film semi-rigid covers

## **Composition**

- Pneumatically or hydraulically operated high frequency welding press (on demand also with servomotor)
- High frequency generator in separate cabinet
- Nr. 2 overposed automatic trays
- Heated or refrigerated electrodes-holder plate
- Control panel with PLC and touch screen

## Technical characteristics

| Press maximum closing force:                | 1600 kg / 2500 kg / 4000 kg               |
|---------------------------------------------|-------------------------------------------|
| Electrodes-holder plate dimensions:         | 800x1200 mm                               |
| Trays plate dimensions:                     | 900x1300 mm                               |
| Output power of the generator:              | 8 kW / 12 kW / 15 kW / 20 kW              |
| Feeding voltage (on demand other voltages): | 400 V (+/- 5%) – 3 PHASES + EARTH - 50 Hz |