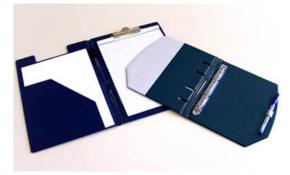

CSP o CSI o KSI model



For the production of PVC film semi-rigid covers



## **Composition**

- Pneumatically or hydraulically operated high frequency welding press (on demand also with servomotor)
- High frequency generator in separate cabinet
- Nr. 2 overposed automatic trays
- Heated or refrigerated electrodes-holder plate
- Control panel with PLC and touch screen

## Technical characteristics

| Press maximum closing force:                | 1600 kg / 2500 kg / 4000 kg               |
|---------------------------------------------|-------------------------------------------|
| Electrodes-holder plate dimensions:         | 800x1200 mm                               |
| Trays plate dimensions:                     | 900x1300 mm                               |
| Output power of the generator:              | 8 kW / 12 kW / 15 kW / 20 kW              |
| Feeding v