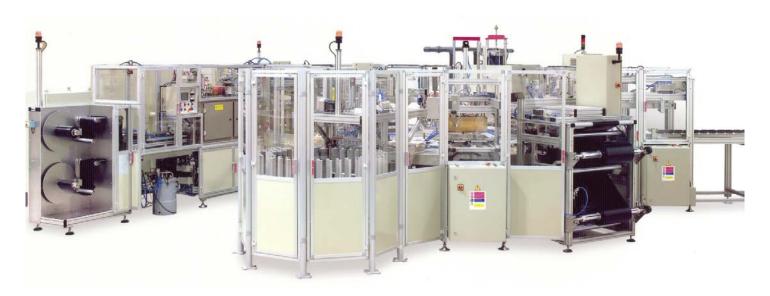

## GMA-D with 12 stations model

For the production of components for PVC film soundproof earmuffs

## Composition

- High frequency welding press pneumatically operated (alternatively hydraulic)
- High frequency generator built inside the press frame
- 12 working stations turntable with adjustable rotation speed
- Nr. 1 automatic loader for PVC reels
- PVC foil thermoforming station
- Nr. 1 automatic loader for pre-cut foam elements
- Production line for PVC supplementary insert with glycerine
- Automatic selection and loading station of the stiff PVC insert
- Finished pieces automatic scrapping and unloading station
- Liquid circulation refrigerating unit
- Control panel with PLC and touch screen

## Technical characteristics

| Reels maximum diameter:                     | 400 mm                                    |
|---------------------------------------------|-------------------------------------------|
| Reels maximum width:                        | 550 mm                                    |
| Press maximum closing force:                | 1200 kg                                   |
| Press lower and upper plate dimension:      | 450x550 mm                                |
| Output power of the generator:              | 12 kW                                     |
| Feeding voltage (other voltages on demand): | 400 V (+/- 5%) – 3 PHASES + EARTH - 50 Hz |