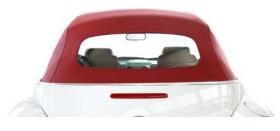

KL



## For the production of soft capote for cabriolet



## **Composition**

- High frequency welding press hydraulically operated
- High frequency generator in separate cabinet
- Nr. 2 automatic side trays
- Hydraulic power pack
- Liquid circulation refrigerating unit
- Control panel with PLC and touch screen

## Technical characteristics

| Press maximum closing force:                | 81000 kg                                  |
|---------------------------------------------|-------------------------------------------|
| Press upper and lower plate dimensions:     | 1350x2350 mm                              |
| Trays plate dimensioni:                     | 1400x2400 mm                              |
| Output power of the generator:              | 30 kW / 45 kW / 60 kW                     |
| Working frequency:                          | 27.1