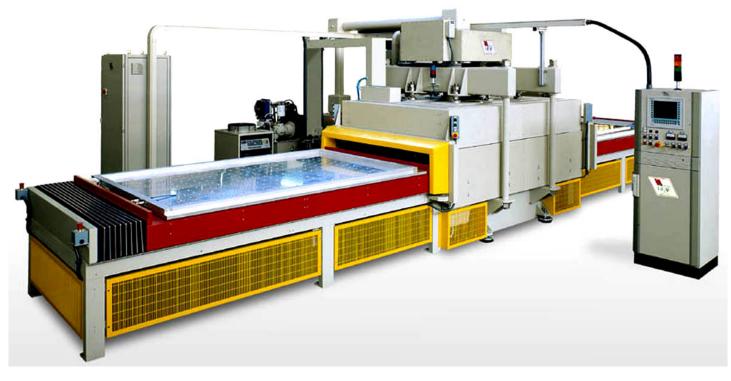

## For the production of soft capote for cabriolet

## **Composition**

- High frequency welding press hydraulically operated
- High frequency generator in separate cabinet
- Nr. 2 automatic side trays
- Hydraulic power pack
- Liquid circulation refrigerating unit
- Control panel with PLC and touch screen

## Technical characteristics

| Press maximum closing force:                | 81000 kg                                  |
|---------------------------------------------|-------------------------------------------|
| Press upper and lower plate dimensions:     | 1350x2350 mm                              |
| Trays plate dimensioni:                     | 1400x2400 mm                              |
| Output power of the generator:              | 30 kW / 45 kW / 60 kW                     |
| Working frequency:                          | 27.12 MHz ± 0.6%                          |
| Feeding voltage (on demand other voltages): | 400 V (+/- 5%) – 3 PHASES + EARTH - 50 Hz |