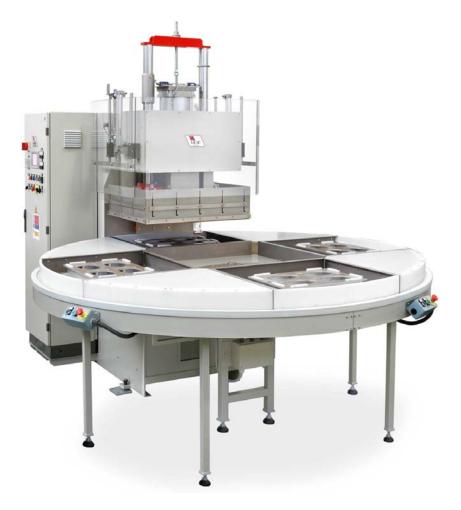

GMA-D model

For the production of PVC and PET-G blister

**Composition** 

- High frequency welding press pneumatically operated (hydraulic on demand)
- High frequency generator built in the press frame
- Turntable with 4 or 6 working stations and adjusting rotating speed
- Hydraulic power pack
- Liquid circulation refrigerating unit for upper plate (on demand)
- Liquid circulation refrigerating unit for working stations (on demand)
- Installation until maximum 3 automatic loaders/unloaders (on demand)
- Control panel with PLC and touch screen

## Technical characteristics

|                                | 45-55 model                                                          | 60-70 model       | 70-80 model       |
|--------------------------------|----------------------------------------------------------------------|-------------------|-------------------|
| Press maximum closing force:   | 1200 kg / 1600 kg / 2500 kg                                          | 1600 kg / 2500 kg | 1600 kg / 2500 kg |
| Useful welding dimensions:     | 415x550 mm                                                           | 565x700 mm        | 665x800 mm        |
| Output power of the generator: | 8 kW / 12 kW / 15 kW                                                 |                   |                   |
| Feeding voltages:              | 400 V (+/- 5%) – 3 PHASES + EARTH - 50 Hz (other voltages on demand) |                   |                   |