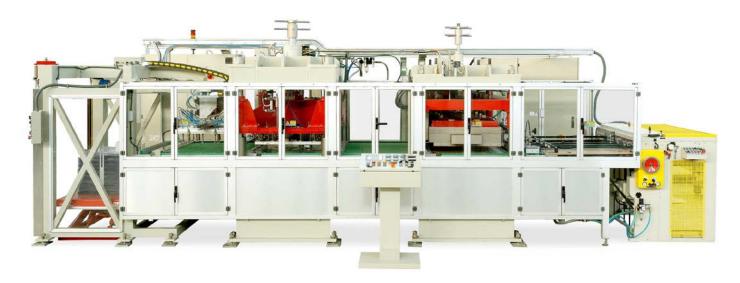

## WFI model

For the production of PVC, PET-G, A-PET, PET-GAG soft fold cases

## **Composition**

- Sheets feeding device
- Indexing unit through two side chains operated by electric motor
- High frequency welding press hydraulically operated
- High frequency generator built in separate cabinet
- · Cutting press hydraulically operated
- Automatic unloader with suckers pick-up head
- Hydraulic power pack
- Liquid circulation refrigerating unit (on demand)
- Control panel with PLC and touch screen

## Caratteristiche tecniche

| Welding press maximum closing force (adjustable): | 7500 kg                                   |
|---------------------------------------------------|-------------------------------------------|
| Welding press electrodes-holder plate dimension:  | 760x1020 mm                               |
| Welding press working plate dimension:            | 820x1120 mm                               |
| Cutting press maximum closing force (adjustable): | 60000 kg                                  |
| Cutting press punch-holder plate dimension:       | 760x1100 mm                               |
| Cutting press working plate dimension:            | 770x1100 mm                               |
| Sheets maximum dimension:                         | 750x1050 mm                               |
| Creasing capacity:                                | 24 metri lineari (PVC - 0.35 mm)          |
| Cutting capacity:                                 | 24 metri lineari (PVC - 0.35 mm)          |
| Output power of the generator:                    | 20 kW / 30 kW                             |
| Feeding voltage (other voltages on demand):       | 400 V (+/- 5%) – 3 PHASES + EARTH - 50 Hz |