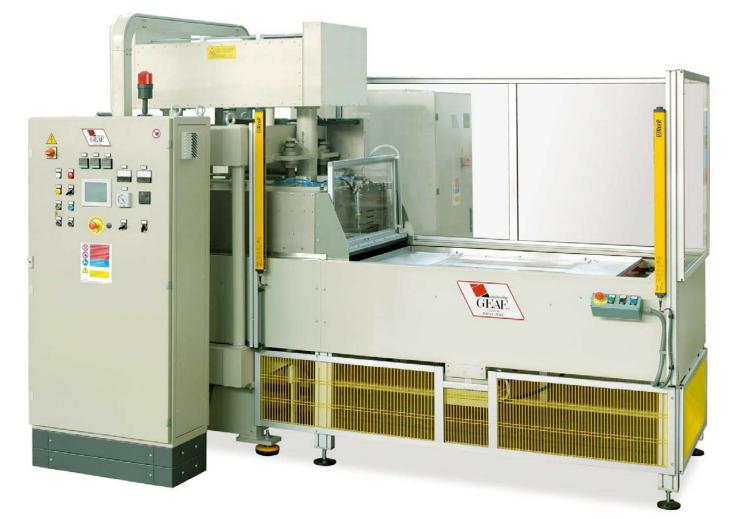

## CSP or CSI or KSI model

For the production of nautical items

## **Composition**

- Pneumatically or hydraulically operated high frequency welding press (on demand also with servomotor)
- High frequency generator in separate cabinet
- Nr. 2 overposed automatic trays
- Heated or refrigerated electrodes-holder plate
- Control panel with PLC and touch screen

## Technical characteristics

| Press maximum closing force:                | 1600 kg / 2500 kg / 4000 kg               |
|---------------------------------------------|-------------------------------------------|
| Electrodes-holder plate dimensions:         | 800x1200 mm                               |
| Trays plate dimensions:                     | 900x1300 mm                               |
| Output power of the generator:              | 8 kW / 12 kW / 15 kW / 20 kW              |
| Feeding voltage (on demand other voltages): | 400 V (+/- 5%) – 3 PHASES + EARTH - 50 Hz |