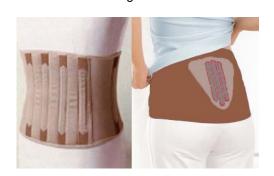

## CSP or CSI or KSI model

For the welding of reinforcements on orthopedic items or inflatable cells for anti-decubitus mattresses