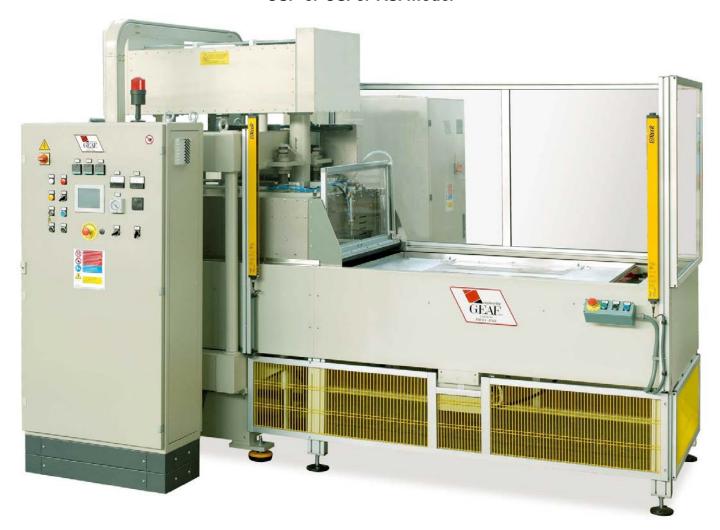

## CSP or CSI or KSI model

For the welding of reinforcements on orthopedic items or inflatable cells for anti-decubitus mattresses

## Composition

- High frequency welding press pneumatically or hydraulically operated (on request also with servo-motor)
- High frequency generator built inside the press frame
- Nr. 2 overimposed automatic trays
- Heated or conditioned electrodes-holder plate
- Control panel with PLC and touch screen

## Technical Characteristics

| Press maximum closing force:                | 1600 kg / 2500 kg / 4000 kg               |
|---------------------------------------------|-------------------------------------------|
| Electrodes-holder plate dimensions:         | 800x1200 mm                               |
| Trays plate dimensions:                     | 900x1300 mm                               |
| Output power of the generator:              | 8 kW / 12 kW / 15 kW / 20 kW              |
| Feeding voltage (other voltages on demand): | 400 V (+/- 5%) – 3 PHASES + EARTH - 50 Hz |