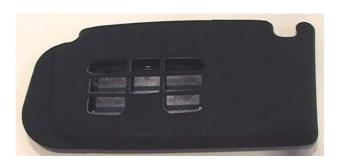

## **TSP**



For the production of lamintaed fabrice 2D or 3D sunvisors





## **Composition**

- High frequency welding press hydraulically operated
- High frequency generator built in the press frame
- Hydraulic power pack
- Control panel with PLC and touch screen

## Technical Characteristics

| Welding press closing force (adjustable):        | 12000 kg / 15000 kg                       |
|--------------------------------------------------|-------------------------------------------|
| Electrodes-holder plate dimensions of the press: | 500x650 mm                                |
| Working plate dimensions of the press:           | 650x900 mm                                |
| Generator outuput power:                         | 7.5 kW                                    |
| Feeding voltage (on demand other voltages):      | 400 V (+/- 5%) – 3 PHASES + EARTH -