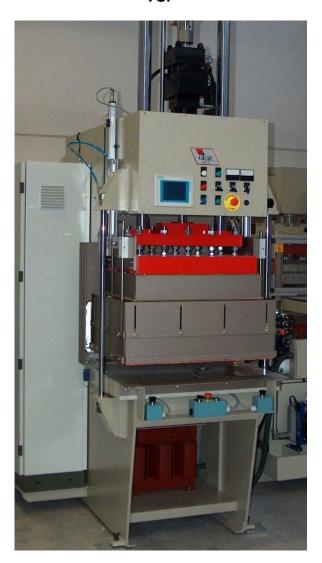

## **TSP**

For the production of lamintaed fabrice 2D or 3D sunvisors

## **Composition**

- High frequency welding press hydraulically operated
- High frequency generator built in the press frame
- Hydraulic power pack
- Control panel with PLC and touch screen

## Technical Characteristics

| Welding press closing force (adjustable):        | 12000 kg / 15000 kg                       |
|--------------------------------------------------|-------------------------------------------|
| Electrodes-holder plate dimensions of the press: | 500x650 mm                                |
| Working plate dimensions of the press:           | 650x900 mm                                |
| Generator outuput power:                         | 7.5 kW                                    |
| Feeding voltage (on demand other voltages):      | 400 V (+/- 5%) – 3 PHASES + EARTH - 50 Hz |