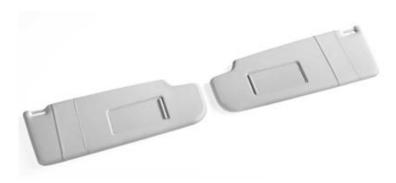

## SEI model



For the production of PVC film 2D or 3D sunvisors



## **Composition**

- High frequency welding press hydraulically operated
- High frequency generator built in the press frame
- Hidraulic power pack
- Control panel with PLC and touch screen

## Technical Characteristics

|                                                   | Model 50-65                              | Model 50-110 |
|---------------------------------------------------|------------------------------------------|--------------|
| Press maximum closing force (adjustable):         | 5000 kg                                  |              |
| Electrodes-holder plates dimensions of the press: | 500x650 mm                               | 500x1100 mm  |
| Working plate dimensions of the press:            | 650x900 mm                               | 650x1300 mm  |
| Output power o