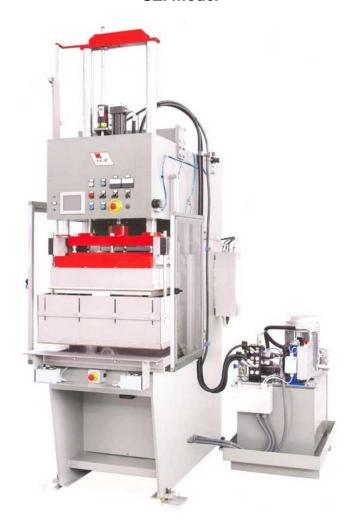

## SEI model

For the production of PVC film 2D or 3D sunvisors

## **Composition**

- High frequency welding press hydraulically operated
- High frequency generator built in the press frame
- Hidraulic power pack
- Control panel with PLC and touch screen

## Technical Characteristics

|                                                   | Model 50-65                              | Model 50-110 |
|---------------------------------------------------|------------------------------------------|--------------|
| Press maximum closing force (adjustable):         | 5000 kg                                  |              |
| Electrodes-holder plates dimensions of the press: | 500x650 mm                               | 500x1100 mm  |
| Working plate dimensions of the press:            | 650x900 mm                               | 650x1300 mm  |
| Output power of the generator:                    | 7.5 kW                                   |              |
| Feeding voltage (on demand other voltages):       | 400 V (+/- 5%) – 3 PHASE + EARTH - 50 Hz |              |