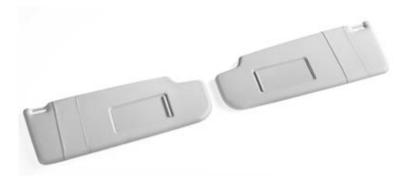

## GMP model



For the production of PVC film 2D sunvisors



## **Composition**

- High frequency welding press hydraulically operated
- High frequency generator built inside the press frame
- Turntable with 4 working station with adjusting turning speed
- Hydraulic power pack
- Control panel with PLC and touch screen

## Technical Characteristics

| Welding presses maximum closing force (adjustable): | 5000 kg                                   |
|-----------------------------------------------------|-------------------------------------------|
| Electrodes-holder plate dimensions of the press:    | 500x650 mm                                |
| Working plate dimensions of the press:              | 650x960 mm                                |
| Working station dimensions of the turntable:        | 200x550 mm                                |
| Output