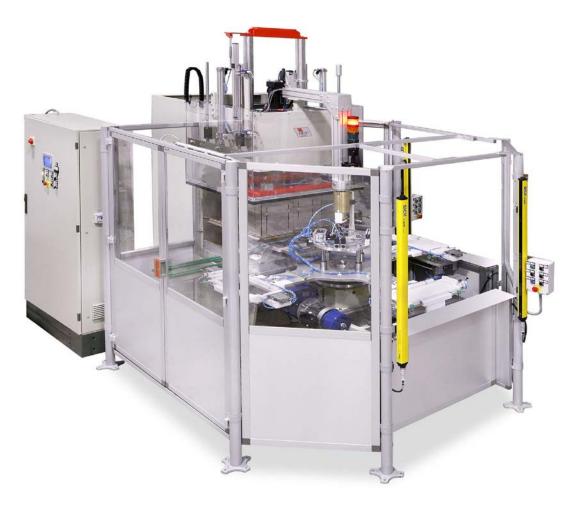

## GMP model

For the production of PVC film 2D sunvisors

## **Composition**

- High frequency welding press hydraulically operated
- High frequency generator built inside the press frame
- Turntable with 4 working station with adjusting turning speed
- Hydraulic power pack
- Control panel with PLC and touch screen

## Technical Characteristics

| Welding presses maximum closing force (adjustable): | 5000 kg                                   |
|-----------------------------------------------------|-------------------------------------------|
| Electrodes-holder plate dimensions of the press:    | 500x650 mm                                |
| Working plate dimensions of the press:              | 650x960 mm                                |
| Working station dimensions of the turntable:        | 200x550 mm                                |
| Output power of the generator:                      | 7,5 kW                                    |
| Feeding voltage (on demand other voltages):         | 400 V (+/- 5%) – 3 PHASES + EARTH - 50 Hz |