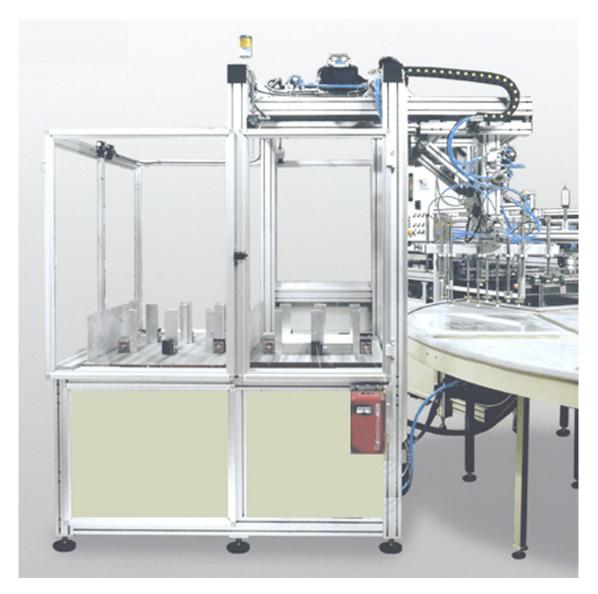

## Automatic Loader CA or CAD model

For the autoamatic loading of pre-cut sheets or pre-cut cardboards, on the turntable stations

## Composition

- CA Model: only 1 stores-holder plate
- CAD Model: nr. 2 automatically interchangeable store holder plates
- Pick-up and placing head with suctions cups
- Distributor of electrostatic charges
- Control panel with PLC and touch screen

## Technical characteristics

| Stores-holder plate dimension:              | 700x800 mm                                |
|---------------------------------------------|-------------------------------------------|
| Feeding voltage (other voltages on demand): | 400 V (+/- 5%) – 3 PHASES + EARTH - 50 Hz |