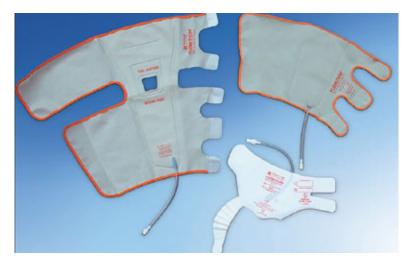

## GMA-D – 8 stations model



For the production of pressotherapy items



## **Compostion**

- High frequency welding press pneumatically operated for the inner welding
- High frequency generator built inside the press frame
- High frequency welding press pneumatically operated for the external welding
- High frequency generator built inside the press frame
- Turntable with 8 working stations with adjusting turning speed
- Nr. 1 automatic loaders for PVC film
- Nr. 1 automatic unloader
- Liquid circulation refrigerating unit
- Control panel with PLC and touch screen

## Technical Characteristics

| Welding presses maximum closing force:                  | 1200 kg                                   |
|---------------------------------------------------------|-------------------------------------------|
| Electrodes-holder plate dimensions of the presses:      |