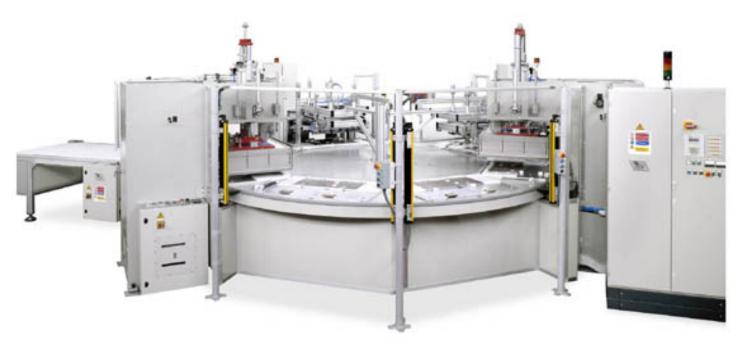

## GMA-D – 8 stations model

For the production of pressotherapy items

## **Compostion**

- High frequency welding press pneumatically operated for the inner welding
- High frequency generator built inside the press frame
- High frequency welding press pneumatically operated for the external welding
- High frequency generator built inside the press frame
- Turntable with 8 working stations with adjusting turning speed
- Nr. 1 automatic loaders for PVC film
- Nr. 1 automatic unloader
- Liquid circulation refrigerating unit
- Control panel with PLC and touch screen

## Technical Characteristics

| Welding presses maximum closing force:                  | 1200 kg                                   |
|---------------------------------------------------------|-------------------------------------------|
| Electrodes-holder plate dimensions of the presses:      | 600x700 mm                                |
| Working plate dimensions of the presses:                | 600x700 mm                                |
| Working station dimensions of the turntable:            | 700x1000 mm                               |
| Output power of the generator for the inner welding:    | 12 kW                                     |
| Output power of the generator for the external welding: | 8 kW                                      |
| Feeding voltage (on demand other voltages):             | 400 V (+/- 5%) – 3 PHASES + EARTH - 50 Hz |