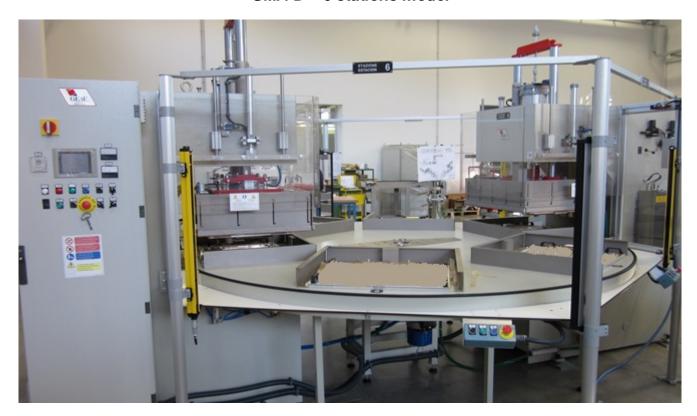

## GMA-D - 6 stations model

For the production of pressotherapy items

## Composition

- High frequency welding press pneumatically operated for the inner welding
- High frequency generator built inside the press frame
- · High frequency welding press pneumatically operated for the external welding
- High frequency generator built inside the press frame
- Turntable with 6 working stations with adjusting turning speed
- Liquid circulation refrigerating unit
- Control panel with PLC and touch screen

## Technical Characteristics

| Welding presses maximum closing force:                  | 1200 kg                                   |
|---------------------------------------------------------|-------------------------------------------|
| Electrodes-holder plate dimensions of the presses:      | 600x700 mm                                |
| Working plate dimensions of the presses:                | 600x700 mm                                |
| Working station dimensions of the turntable:            | 700x1000 mm                               |
| Output power of the generator for the inner welding:    | 12 kW                                     |
| Output power of the generator for the external welding: | 8 kW                                      |
| Feeding voltage (on demand other voltages):             | 400 V (+/- 5%) – 3 PHASES + EARTH - 50 Hz |